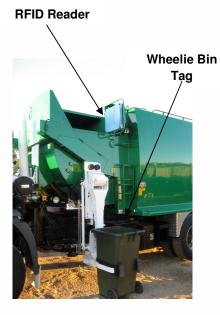

## **GTag-EW01 (Wheelie Bin Tag)**

## **Product Specifications**

The Wheelie Bin Tag is an EPC Class 1 Gen 2 RFID transponder, which fits into the existing chip nest of most existing models of residential waste bins.

- Conforms to open RFID standard, EPC Gen 2.
- Compatible with any standard EPC Gen 2 reader.
- Press-In Installation.
- Fits into chip nest of existing waste bins.
- Designed for harsh environments.
- No maintenance required.
- Read distance of 1 to 3 metres depending on reader.